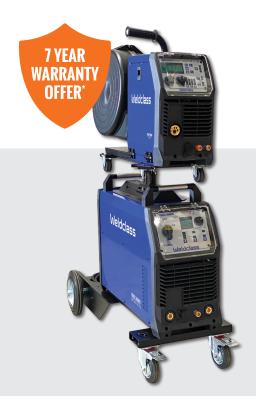

## FORCE 395MST PULSE MIG I STICK I TIG

Updated 14.05.24

- Single-Pulse or Dual-Pulse MIG functions
- ✓ Max output 400A @ 60%
- Synergic\* or Manual MIG
   Function (\*Enter material type & thickness & machine will set parameters automatically)
- Job Save (Store custom settings for up to 20 jobs.)
- Geared 4-Roll Wire Drive System (For super reliable wire feeding)

- ✓ Takes 5kg or 15kg Spools
- Spool Gun Ready
- Generator Friendly Min: 35kva
- ✓ Dual Pulse Easy Set
- 7 year Warranty\*
- Comes with std long 10m wire feeder cable set, plus short 1m cable for use when feeder is positioned on top of power source

| Part No.    | Description                      |
|-------------|----------------------------------|
| WC-395MSTK1 | 395MST Standard Package          |
| WC-395MSTK2 | 395MST with Toolbox              |
| WC-06203    | Optional Spool Gun BZL25 8m      |
| WC-06234    | Optional TIG Torch #17 4m Remote |
| WC-06233    | Optional 4m Stick Lead 280A      |
|             |                                  |

WC-395MSTK1

WC-395MSTK2

Force 395MST User guide, specs, videos