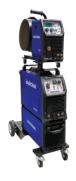

## FORCE 395MST PULSE MIG I STICK I TIG

Updated 14.05.24

- Single-Pulse or Dual-Pulse MIG functions
- ✓ Max output 400A @ 60%
- Synergic\* or Manual MIG
   Function (\*Enter material type & thickness & machine will set parameters automatically)
- Job Save (Store custom settings for up to 20 jobs.)
- Geared 4-Roll Wire Drive System (For super reliable wire feeding)

- ✓ Takes 5kg or 15kg Spools
- Spool Gun Ready
- Generator Friendly Min: 35kva
- ✓ Dual Pulse Easy Set
- 7 year Warranty\*
- Comes with std long 10m wire feeder cable set, plus short 1m cable for use when feeder is positioned on top of power source