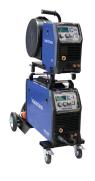

| Part No.    | Description                      |
|-------------|----------------------------------|
| WC-395MSTK1 | 395MST Standard Package          |
| WC-395MSTK2 | 395MST with Toolbox              |
| WC-06203    | Optional Spool Gun BZL25 8m      |
| WC-06234    | Optional TIG Torch #17 4m Remote |
| WC-06233    | Optional 4m Stick Lead 280A      |
|             |                                  |

WC-395MSTK1

WC-395MSTK2

Force 395MST User guide, specs, videos